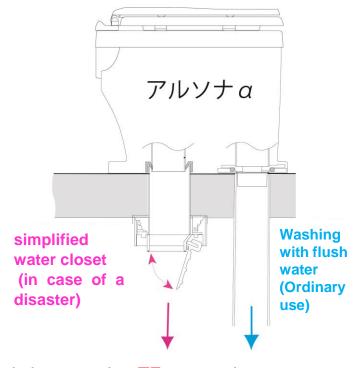

"  $\alpha$ " can be used comfortably and hygienically even indoors as compatible with odors.

Usually, used as a flush toilet

< TF Cap >

Made immediately available for use, only by removing TF cap on the bottom of the toilet with a metal fitting, in the event of a disaster