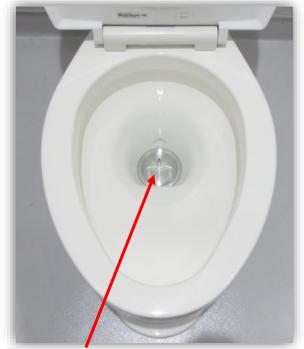

"  $\alpha$ " can be used comfortably and hygienically even indoors as compatible with odors.

Usually, used as a flush toilet

< TF Cap >

Made immediately available for use, only by removing TF cap on the bottom of the toilet with a metal fitting, in the event of a disaster