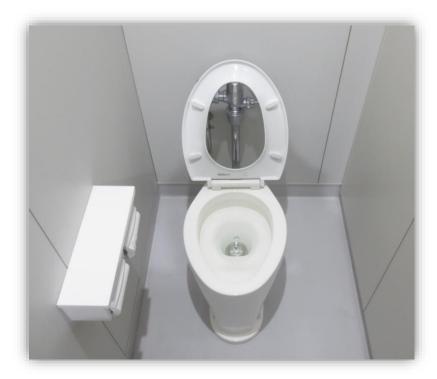

# Disaster response flush toilet bowl "Qrsonaa" " (patented)

When the lifeline is cut off in the event of a disaster such as an earthquake, the use of flush toilets becomes impossible.

"  $\alpha$ " is a safe and hygienic toilet bowl to protect the life and to maintain the health of the suffers and the refugees as well.

"  $\alpha$ " can be used comfortably and hygienically even indoors as compatible with odors.

Usually, used as a flush toilet

< TF Cap >

Made immediately available for use, only by removing TF cap on the bottom of the toilet with a metal fitting, in the event of a disaster